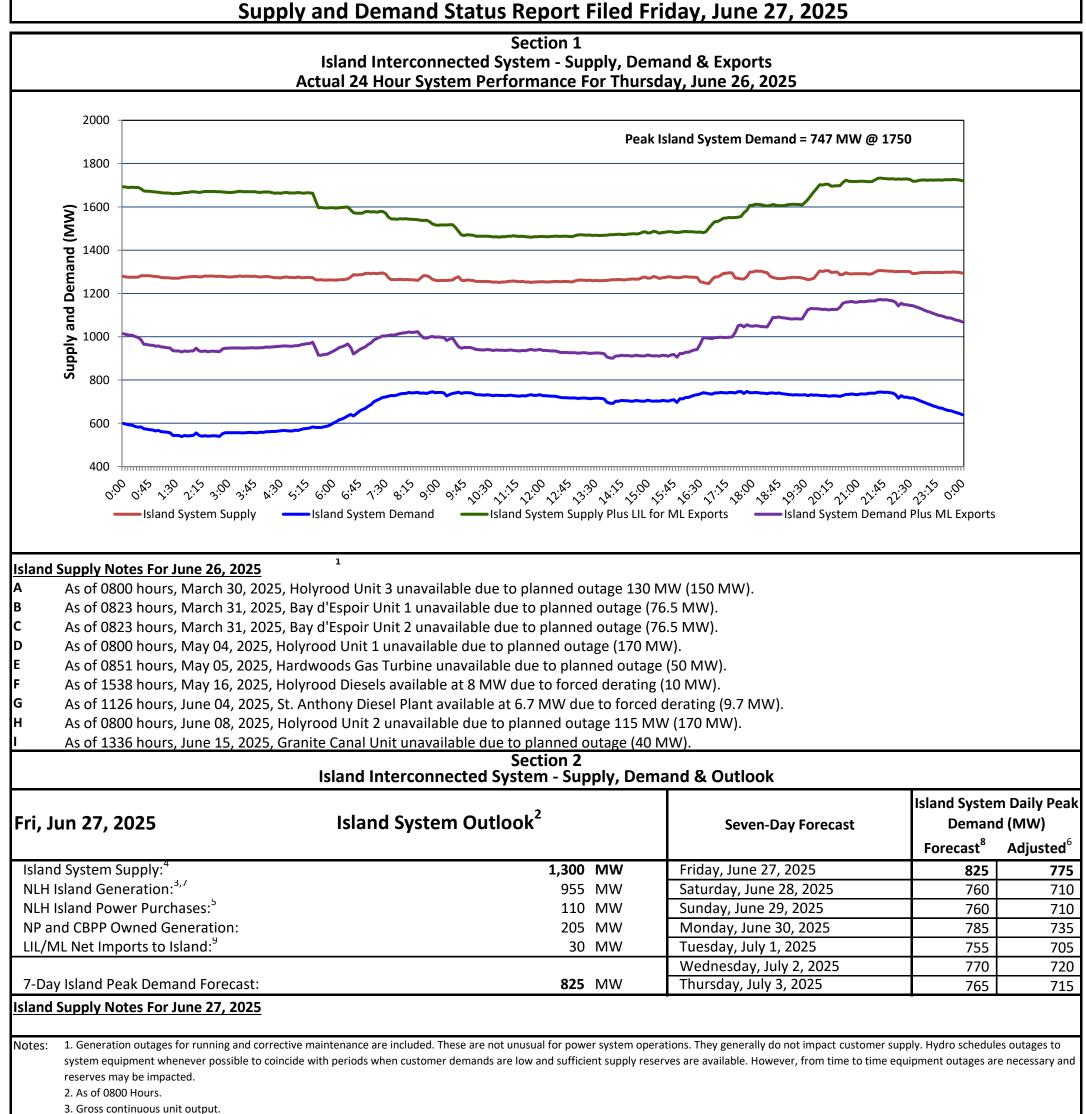

| Section 3<br>Island Peak Demand and Exports Information<br>Previous Day Actual Peak and Current Day Forecast Peak |                                                                            |                                            |                            |
|-------------------------------------------------------------------------------------------------------------------|----------------------------------------------------------------------------|--------------------------------------------|----------------------------|
| Fhu, Jun 26, 2025                                                                                                 | Island Peak Demand <sup>10</sup>                                           | 17:50                                      | 747 MW                     |
|                                                                                                                   | Exports at Peak                                                            |                                            | 308 MW                     |
|                                                                                                                   | LIL Net Imports to Island                                                  |                                            | 694 MWh                    |
| ri, Jun 27, 2025                                                                                                  | Forecast Island Peak Demand                                                |                                            | 825 MW                     |
| otes: 10. Island Demand is supplied<br>Power, DLP).                                                               | by NLH generation and purchases, LIL Imports plus generation owned and ope | rated by Newfoundland Power and Corner Bro | ok Pulp & Paper (Deer Lake |